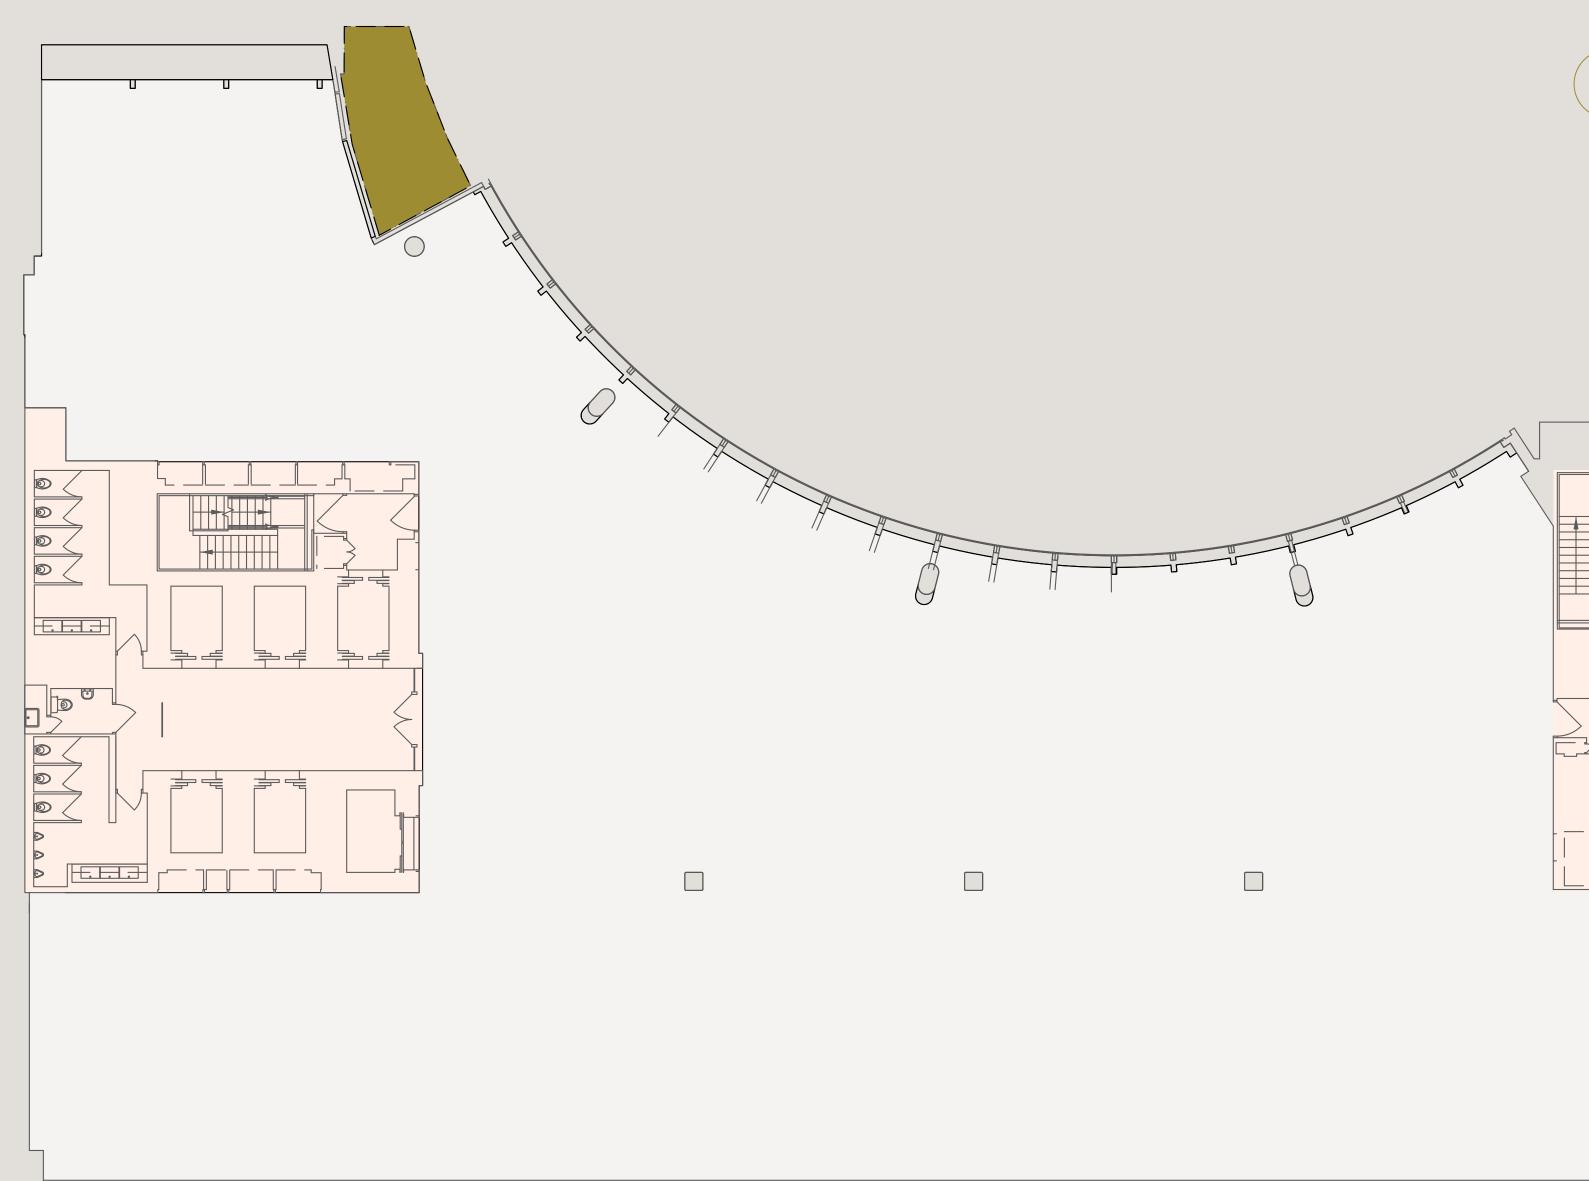

## Part 7<sup>th</sup> Floor

Office: 9,735 sq ft / 904.4 sq m

Indicative Fit-Out

- 01 Reception
- 01 Waiting Area
- 94 Open Plan Desking (1400 × 800)
- 02 10 Person Boardroom
- 01 8 Person Meeting Room
- 02 Call Rooms

OFFICE

YOUR NEW

- 01 Executive Office
- 01 Large Breakout
- 01 Prep Kitchen
- 04 Informal Meeting Zones
- 03 Booths
- 16 Hot Desks
- 01 Comms Room

\*The floor is partially fitted, and the Landlord will work with incoming occupiers to produce a fully fitted product, suitable for the occupier.

### Кеу

- Fitted Office
- Core
- Let

CATERING FOR the modern occupier, the 7<sup>th</sup> Floor is partially fitted and offers the opportunity for a full fit-out in line with occupier needs. A full fit-out would include a sleek reception, two 10-person boardrooms, two executive offices, 94 open-plan desks, a spacious breakout area, a prep kitchen, informal meeting zones, booths, and 16 hot desks.