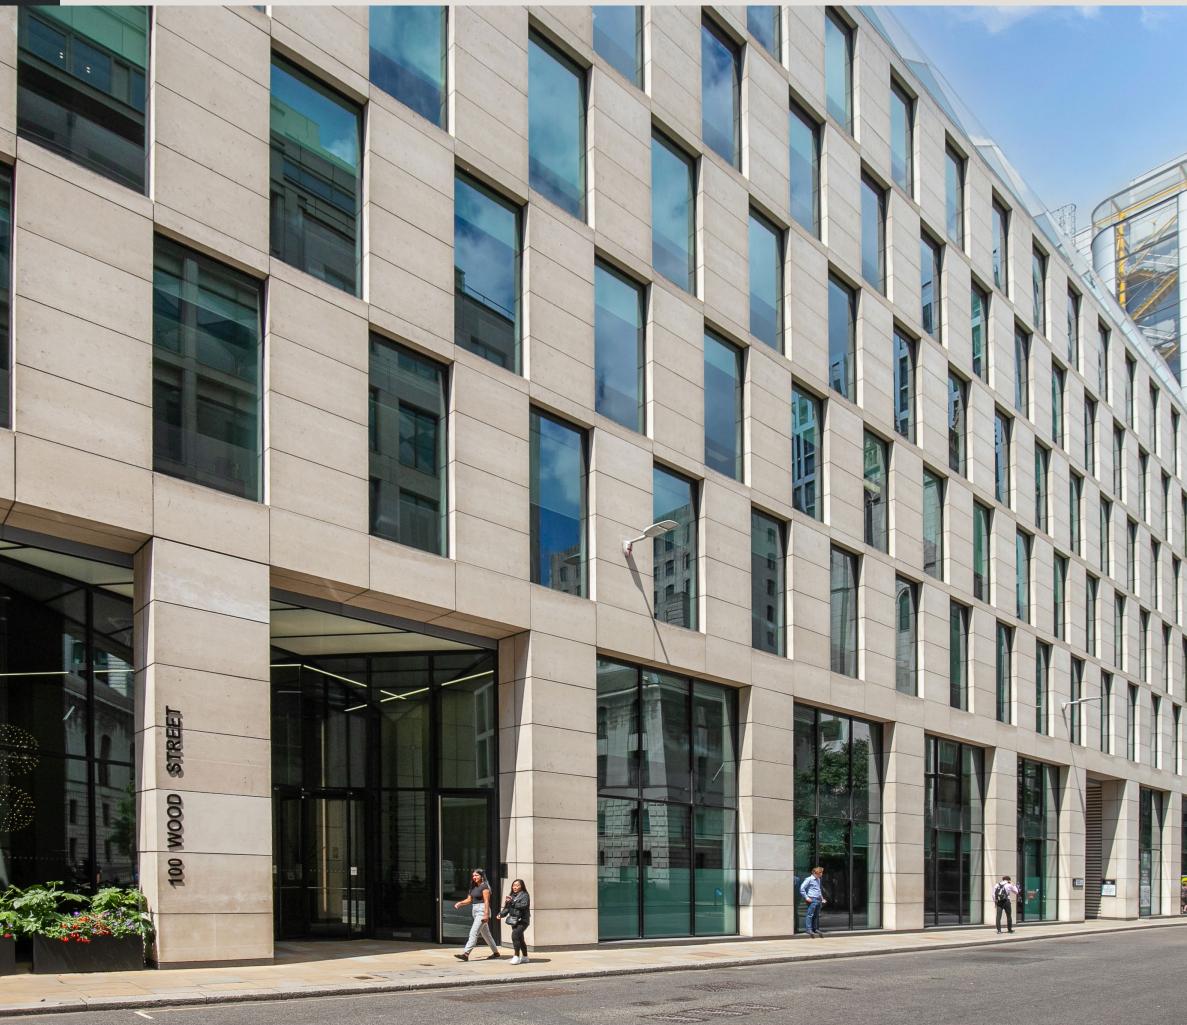

# 100 WOOD STREET

LONDON, EC2

CITY OF LONDON

100 WOOD STREET

# Iconic British architecture primed for contemporary city working

100 WOOD STREET'S spectacular curved glass In addition to this, the building is also undergoing façade mean it's workspaces are filled with natural further transformation to feature a 2,500 sq ft light. With views over St Mary Staining Churchyard, the building offers 145,000 sq ft of office space spanning over 9 floors, with 49,664 sq ft of space available in a fully fitted or Cat A condition.