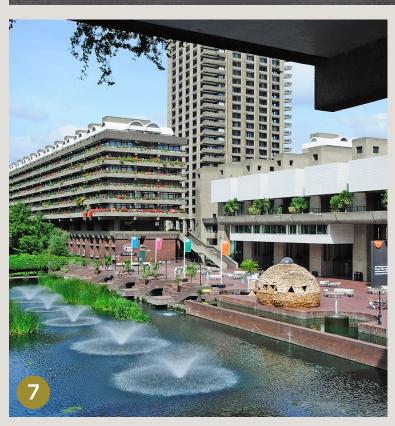

## Transforming 100 Wood Street: more than a workspace

LOCATED ON A STREET that has observed centuries of changing architecture, at the core of the City's most spirited quarter, 100 Wood Street serves as an expression of Sir Norman Foster's ground-breaking steel and glass architecture.

Originally named after its row of houses made solely from wood, Wood Street pays homage to London's resilience of reimagining and restoring itself, and the building signifies architectural movement, progression and change.

#### 100 WOOD STREET

Situated in the heart of The City, primed for work and play.

Endless choices for eating and THE LIVELY ATMOSPHERE of Smithfield Market coupled with the drinking come in the form of both silhouette of St Paul's Cathedral, high-end restaurants or classic make this part of The City an all city sandwich shops. The infamous round iconic experience. Strolling City of London public houses beckon for after work drinks or around you can also experience a mix of modern architecture and maybe a classy wine bar is more historic charm. your vibe.