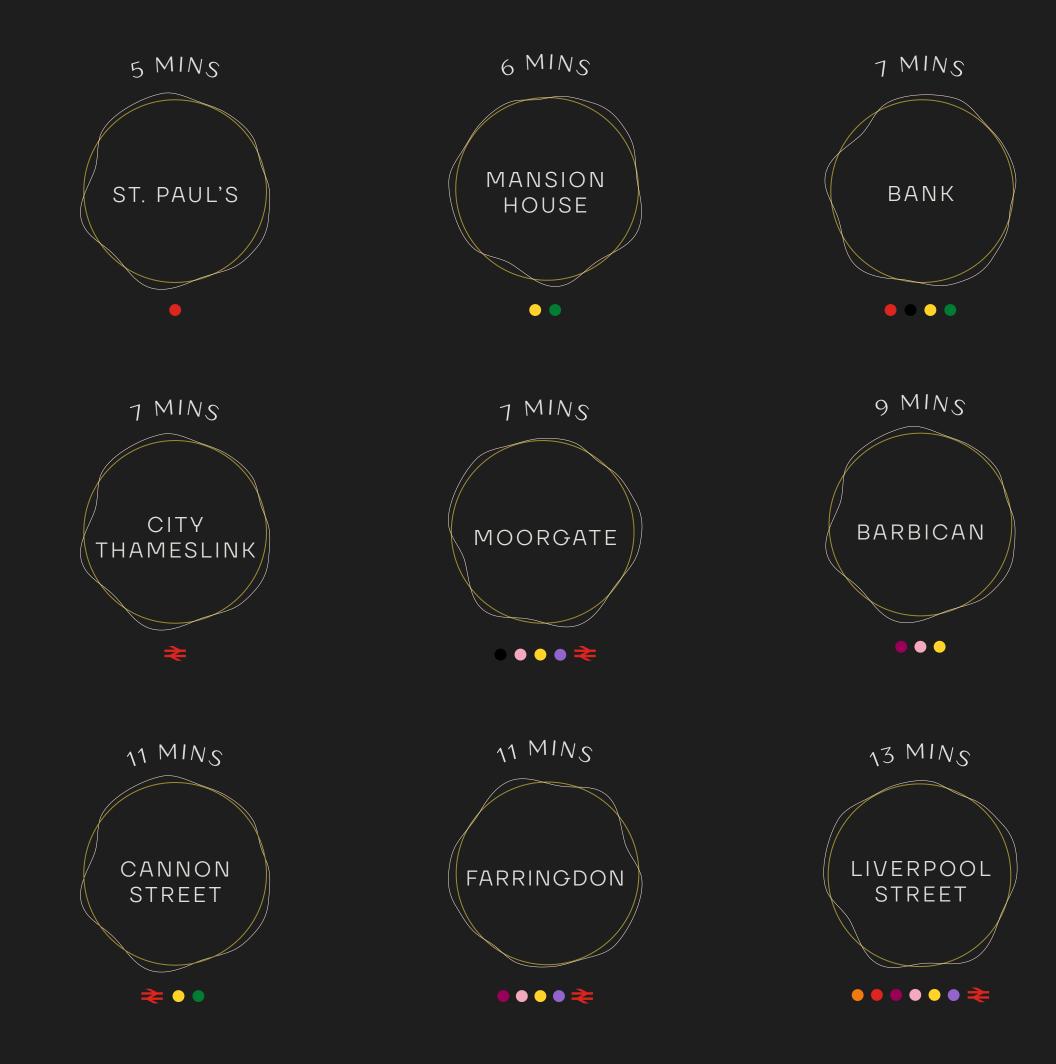

## Less than 15 minutes walk to nine transport hubs

#### 100 WOOD STREET

Hammersmith & City 🛑 Metropolitan 🗨 Northern 😑 Victoria

5 ~ 16

CITY OF LONDON