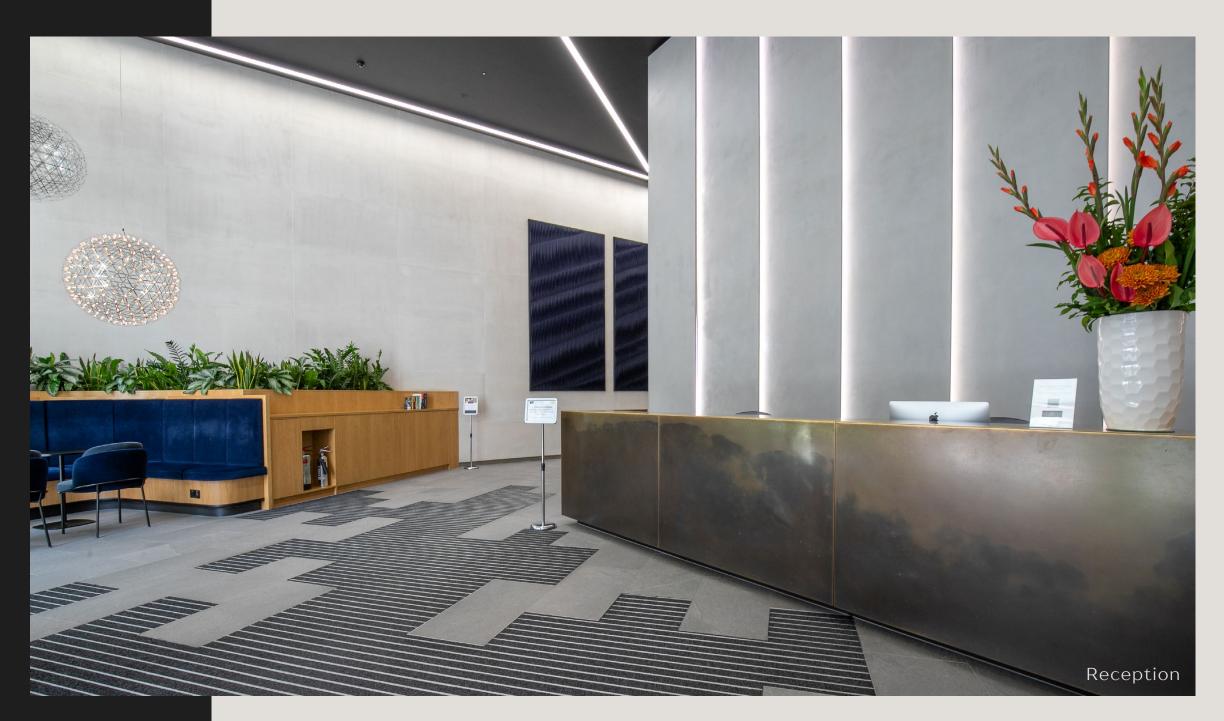

# Iconic British architecture primed for contemporary city working

100 WOOD STREET'S spectacular curved glass In addition to this, the building is also undergoing façade mean it's workspaces are filled with natural further transformation to feature a 2,500 sq ft light. With views over St Mary Staining Churchyard, the building offers 145,000 sq ft of office space spanning over 9 floors, with 49,664 sq ft of space available in a fully fitted or Cat A condition.

## Transforming 100 Wood Street: more than a workspace

LOCATED ON A STREET that has observed centuries of changing architecture, at the core of the City's most spirited quarter, 100 Wood Street serves as an expression of Sir Norman Foster's ground-breaking steel and glass architecture.

### The front façade > The sloped roof v

Brand New On-site Gym

New End of Journey Facilities

CAT A and Fitted Space