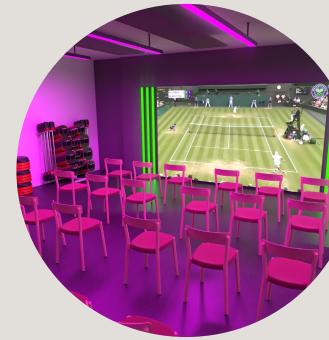

### Primed for working out with bespoke fitness facilities, powered by reFIT

THE 2,500 SQ FT BESPOKE GYM at 100 Wood Street boasts state-of-the-art cardio technology, as well as a comprehensive array of strength and functional equipment tailored to accommodate various training styles and fitness objectives.

The Studio provides on-demand, immersive workouts and holistic wellness classes featuring a captivating 3.8m wide screen known as 'The Wall'. Enhanced with music-reactive lighting, high-definition sound, and accessible 24/7, it offers limitless opportunities for both individual and group workouts.

CLICK TO PREVIEW THE SPACE

MyZone Effort Dedicated Tracking Gym Zones

Bose Sound System

Apple Airplay or Chromecast