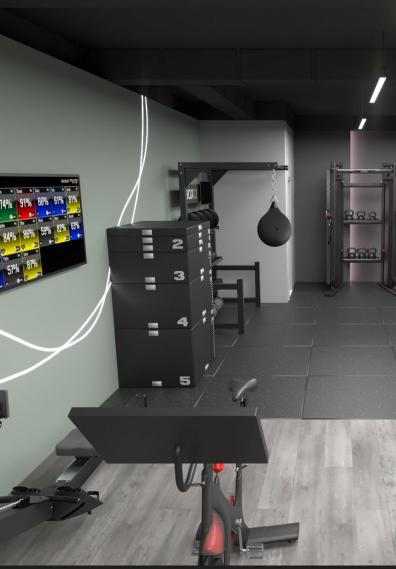

### Primed for working out with bespoke fitness facilities, powered by reFIT

THE 2,500 SQ FT BESPOKE GYM at 100 Wood Street boasts state-of-the-art cardio technology, as well as a comprehensive array of strength and functional equipment tailored to accommodate various training styles and fitness objectives.

The Studio provides on-demand, immersive workouts and holistic wellness classes featuring a captivating 3.8m wide screen known as 'The Wall'. Enhanced with music-reactive lighting, high-definition sound, and accessible 24/7, it offers limitless opportunities for both individual and group workouts.