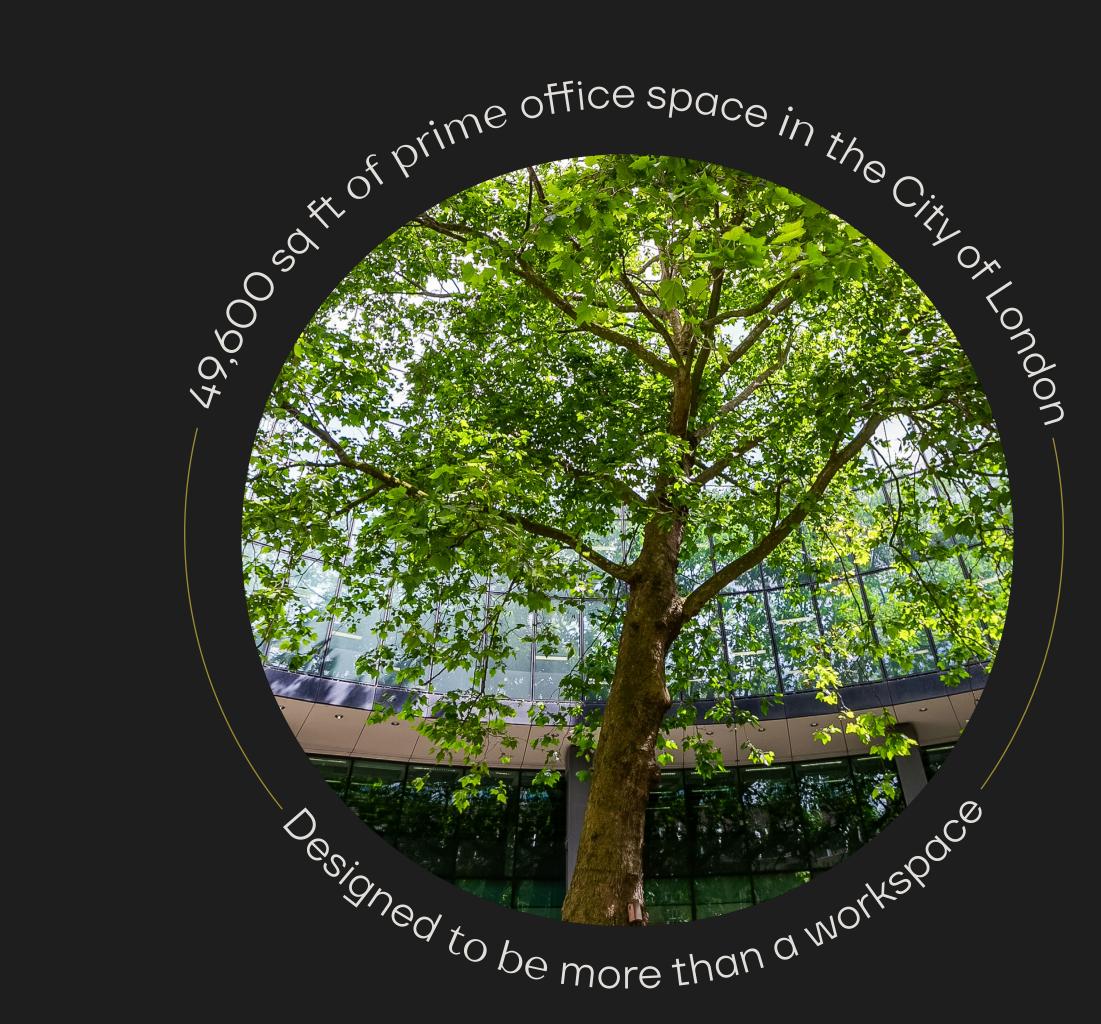

# Iconic British architecture primed for contemporary city working

100 WOOD STREET'S spectacular curved glass In addition to this, the building is also undergoing façade mean it's workspaces are filled with natural further transformation to feature a 2,500 sq ft light. With views over St Mary Staining Churchyard, the building offers 145,000 sq ft of office space spanning over 9 floors, with 49,664 sq ft of space available in a fully fitted or Cat A condition.