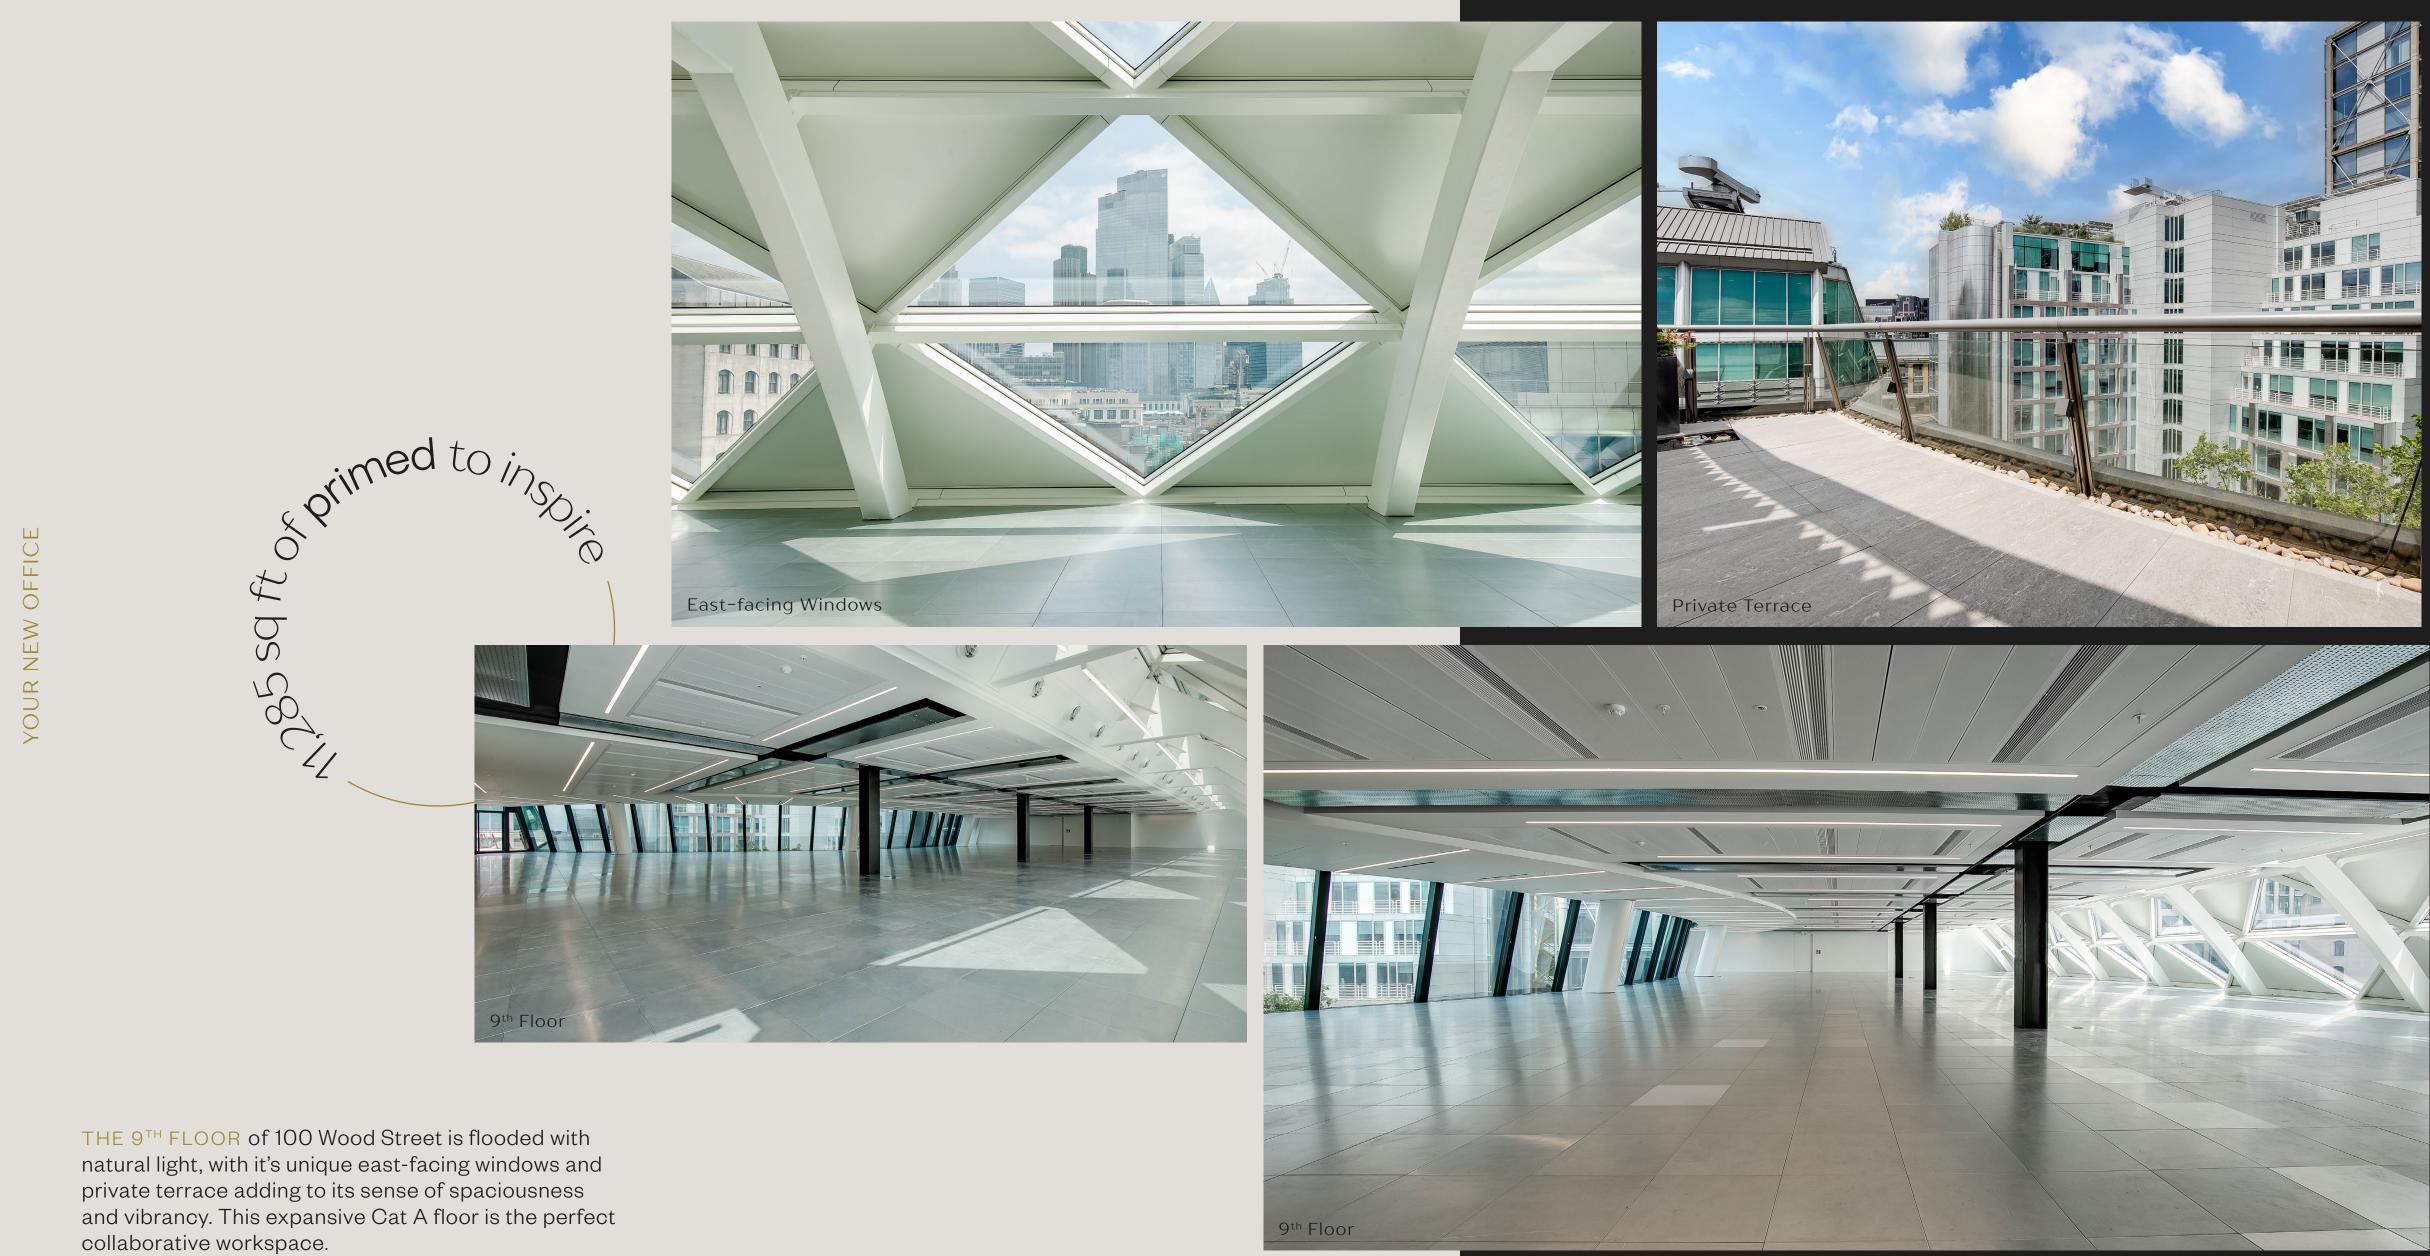

### Кеу

Fitted Office

- Core
- Terrace

THE 9<sup>TH</sup> FLOOR of 100 Wood Street is flooded with natural light, with it's unique east-facing windows and private terrace adding to its sense of spaciousness and vibrancy. This expansive Cat A floor is the perfect collaborative workspace.

# Current Availability

| Floor                                        | SQ FT  | Sq M  |
|----------------------------------------------|--------|-------|
| 9 <sup>th</sup> Floor (inc. private terrace) | 11,325 | 1,052 |
|                                              |        |       |
|                                              |        |       |
| Part 7 <sup>th</sup> Floor (Fitted)          | 9,735  | 904   |