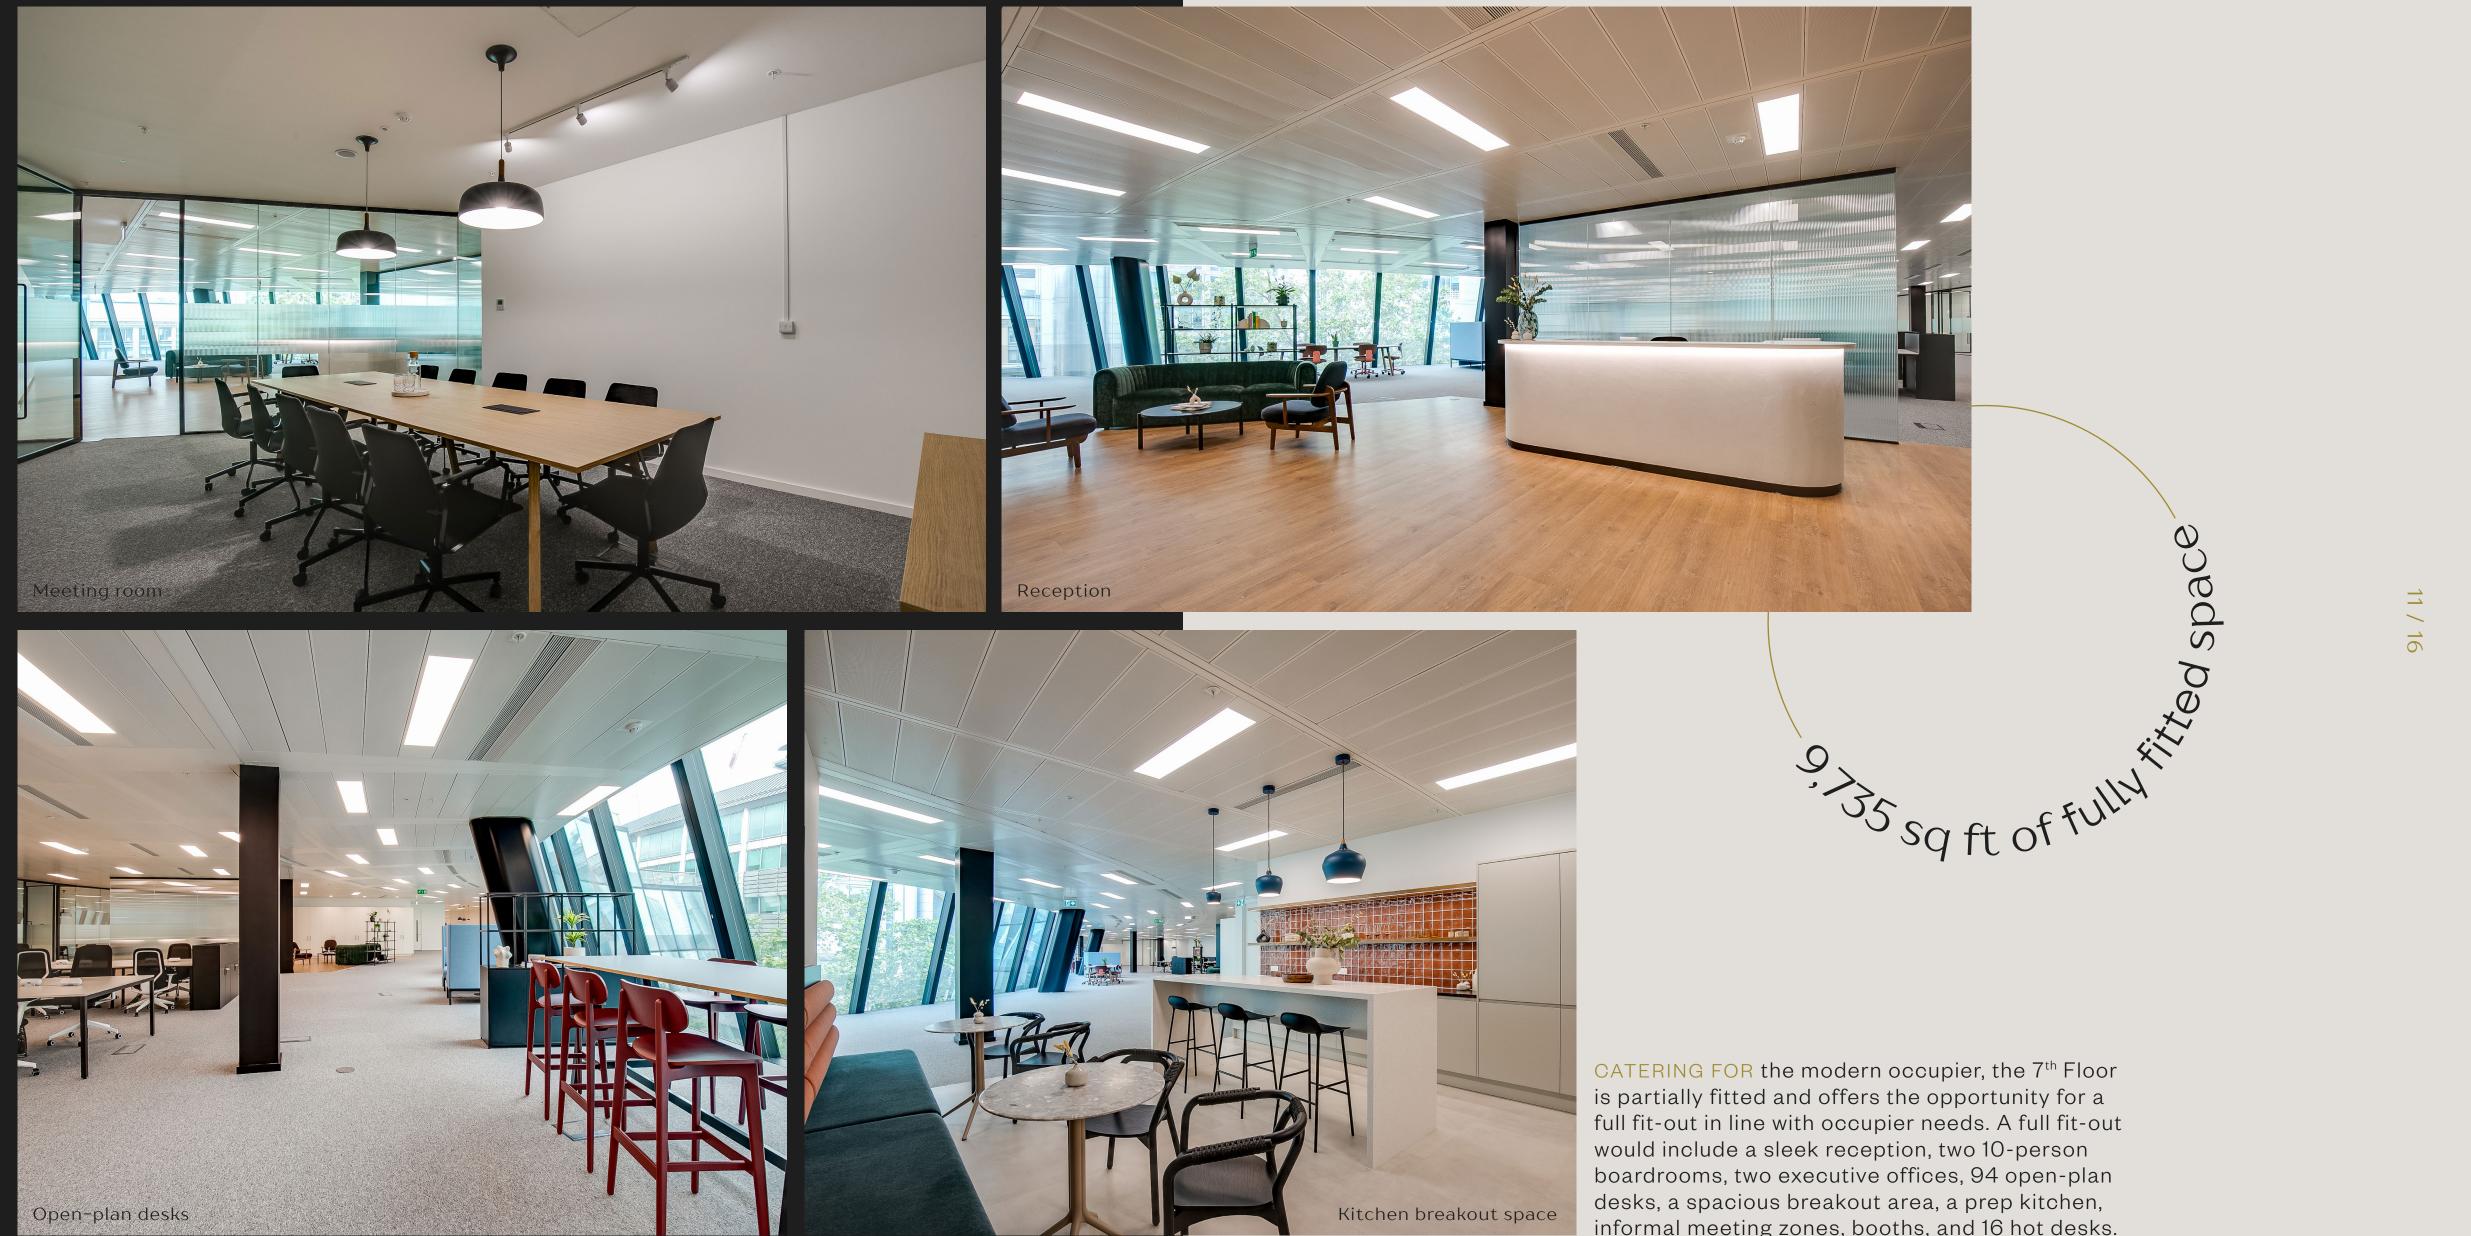

## Part 7<sup>th</sup> Floor

Office: 9,735 sq ft / 904.4 sq m

Indicative Fit-Out

- 01 Reception
- 01 Waiting Area
- 94 Open Plan Desking (1400 × 800)
- 02 10 Person Boardroom
- 01 8 Person Meeting Room
- 02 Call Rooms

OFFICE

YOUR NEW

- 01 Executive Office
- 01 Large Breakout
- 01 Prep Kitchen
- 04 Informal Meeting Zones
- 03 Booths
- 16 Hot Desks
- 01 Comms Room

\*The floor is partially fitted, and the Landlord will work with incoming occupiers to produce a fully fitted product, suitable for the occupier.

### Кеу

- Fitted Office
- Core
- Let

CATERING FOR the modern occupier, the 7<sup>th</sup> Floor is partially fitted and offers the opportunity for a full fit-out in line with occupier needs. A full fit-out would include a sleek reception, two 10-person boardrooms, two executive offices, 94 open-plan desks, a spacious breakout area, a prep kitchen, informal meeting zones, booths, and 16 hot desks.