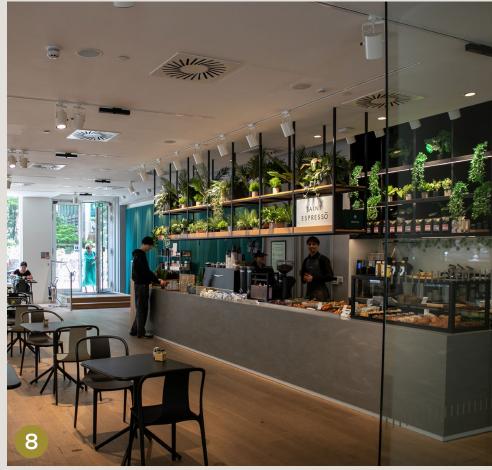

#### 100 WOOD STREET

Situated in the heart of The City, primed for work and play.

Endless choices for eating and THE LIVELY ATMOSPHERE of Smithfield Market coupled with the drinking come in the form of both silhouette of St Paul's Cathedral, high-end restaurants or classic make this part of The City an all city sandwich shops. The infamous round iconic experience. Strolling City of London public houses beckon for after work drinks or around you can also experience a mix of modern architecture and maybe a classy wine bar is more historic charm. your vibe.

CABOTTE

- 1. Barbie Green
- 2. Blank Street Coffee
- 3. Cabotte
- 4. Where's Fred's
  - 5. St Paul's Cathedral
  - 6. The Ned
  - 7. The Barbican
  - 8. Saint Espressõ