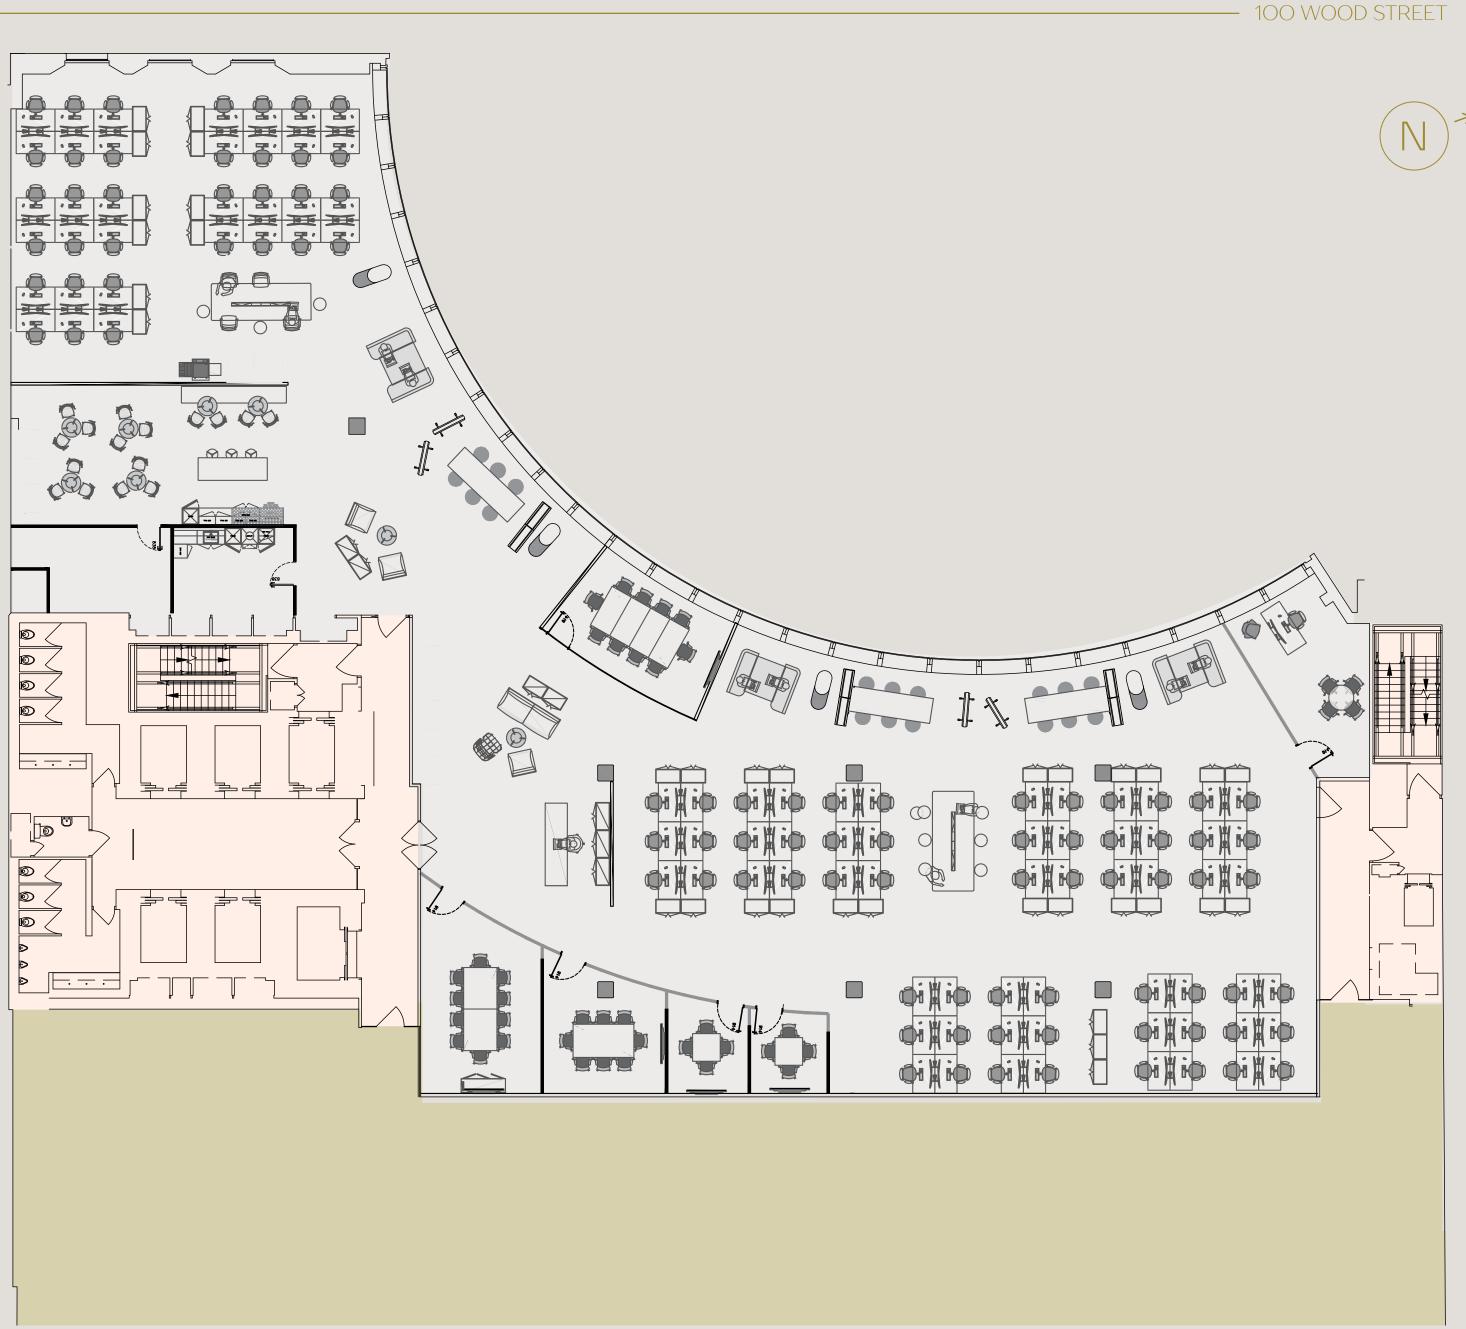

### Кеу

- Office
- Core
- Terrace

Office 11,325 sq ft / 1052.1 sq m

### Indicative Fit-Out

- 01 Reception
- 01 Waiting Area
- 94 Open Plan Desking
- O1 16 Person Boardroom
- 02 9 Person Meeting Room
- 05 Call Rooms
- 02 Executive Office
- 01 Large Breakout
- 01 Teapoint
- O1 Informal Meeting Zones
- 01 Comms Room

### Кеу

Fitted Office

- Core
- Terrace

THE 9<sup>TH</sup> FLOOR of 100 Wood Street is flooded with natural light, with it's unique east-facing windows and private terrace adding to its sense of spaciousness and vibrancy. This expansive Cat A floor is the perfect collaborative workspace.