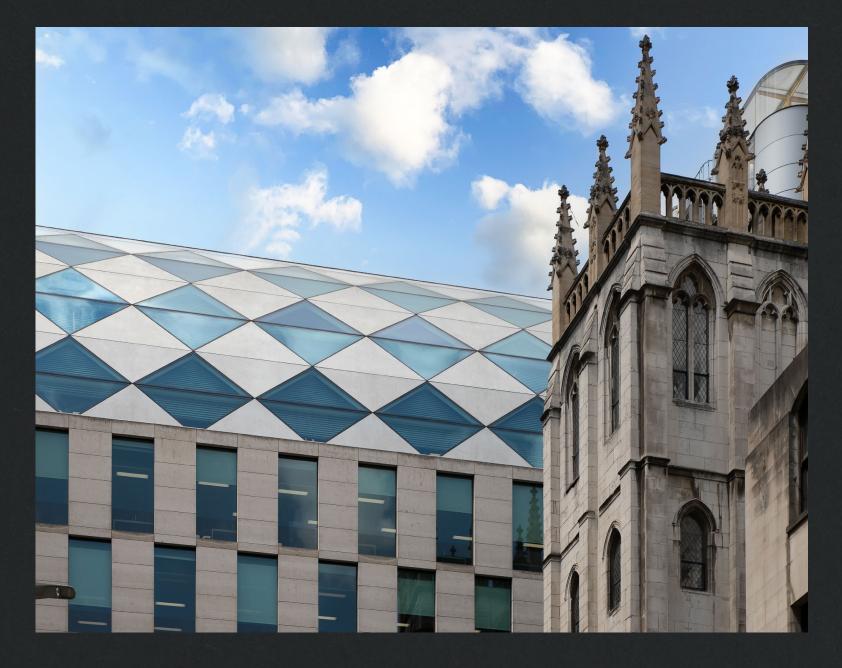

## Transforming 100 Wood Street: more than a workspace

LOCATED ON A STREET that has observed centuries of changing architecture, at the core of the City's most spirited quarter, 100 Wood Street serves as an expression of Sir Norman Foster's ground-breaking steel and glass architecture.

Originally named after its row of houses made solely from wood, Wood Street pays homage to London's resilience of reimagining and restoring itself, and the building signifies architectural movement, progression and change.

### The front façade > The sloped roof v

Brand New On-site Gym

New End of Journey Facilities

CAT A and Fitted Space