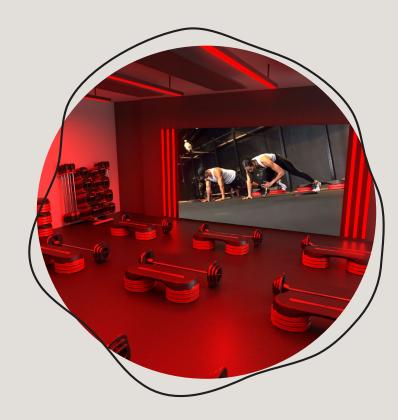

### Primed for working out with bespoke fitness facilities, powered by reFIT

THE 2,500 SQ FT BESPOKE GYM at 100 Wood Street boasts state-of-the-art cardio technology, as well as a comprehensive array of strength and functional equipment tailored to accommodate various training styles and fitness objectives.

The Studio provides on-demand, immersive workouts and holistic wellness classes featuring a captivating 3.8m wide screen known as 'The Wall'. Enhanced with music-reactive lighting, high-definition sound, and accessible 24/7, it offers limitless opportunities for both individual and group workouts.

CLICK TO PREVIEW THE SPACE

MyZone Effort Dedicated Tracking Gym Zones

Bose Sound System

Apple Airplay or Chromecast