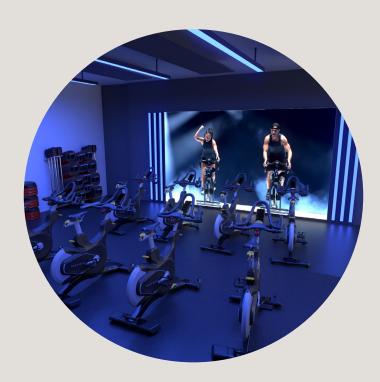

The Studio provides on-demand, immersive workouts and holistic wellness classes featuring a captivating 3.8m wide screen known as 'The Wall'. Enhanced with music-reactive lighting, high-definition sound, and accessible 24/7, it offers limitless opportunities for both individual and group workouts.