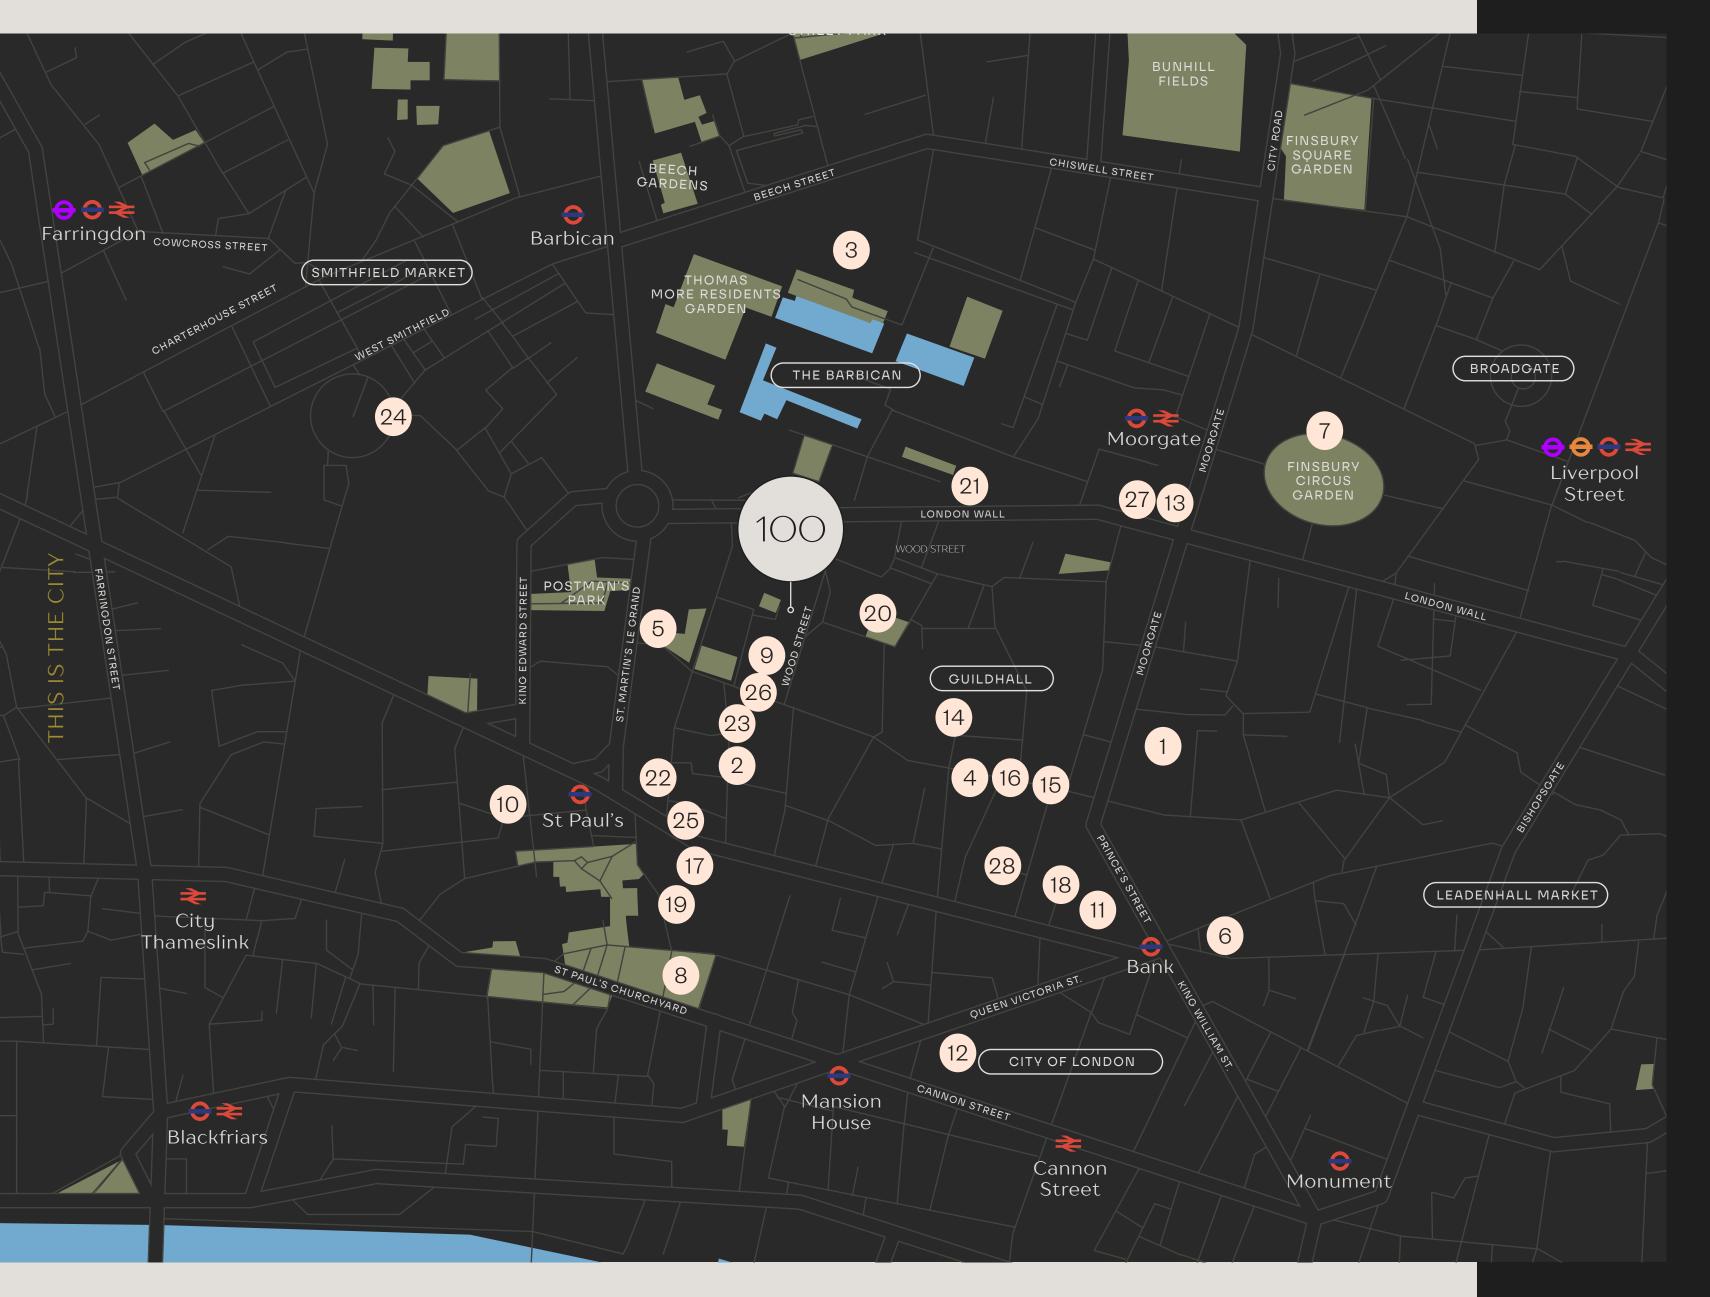

#### 100 WOOD STREET

Situated in the heart of The City, primed for work and play.

Endless choices for eating and THE LIVELY ATMOSPHERE of Smithfield Market coupled with the drinking come in the form of both silhouette of St Paul's Cathedral, high-end restaurants or classic make this part of The City an all city sandwich shops. The infamous round iconic experience. Strolling City of London public houses beckon for after work drinks or around you can also experience a mix of modern architecture and maybe a classy wine bar is more historic charm. your vibe.

CABOTTE

- 1. Barbie Green
- 2. Blank Street Coffee
- 3. Cabotte
- 4. Where's Fred's
  - 5. St Paul's Cathedral
  - 6. The Ned
  - 7. The Barbican
  - 8. Saint Espressõ

# The City of London on your doorstep

- The Tokenhouse 👖 🍸 1.
- 2. Barry's Bootcamp 🖑
- Barbican Centre 🕏 3.
- 4. The Trading House 🖞 🍸
- Lord Raglan 🍸 5.
- 6. Royal Exchange 🗎 📜
- 7. Finsbury Gardens 🕸
- Festival Gardens 🕸 8.
- 9. Black Sheep Coffee 💻
- 10. The Paternoster **1**
- 11. The Ned 🝴 🍸 💻
- 12. Bloomberg Arcade 🝴 💻 🖻
- 13. The Globe **T**
- 14. Guildhall Art Gallery 🖻
- 15. The Anthologist 👖 🍸
- 16. Cabotte 👖 🝸
- 17. One New Change 🗎 📕 💻
- 18. Cecconi's City of London **1**
- 19. The Ivy Asia, St Pauls 👖
- 20. Love Lane Gardens 🕸

- 21. Barbie Green 👖
- 22. HAZ 🝴
- 23. Manicomio 🝴
- 24. Club Gascon 👖
- 25. Blank Street Coffee 💻
- 26. Saint Espresso 💻
- 27. Rosslyn Coffee 💻
- 28. Where's Fred's 💻

### Кеу

- **#** Restaurants
- **Y** Bars
- Cafes
- Shopping
- 🖻 Culture
- Green Spaces
- Fitness

Primedro

r work and play