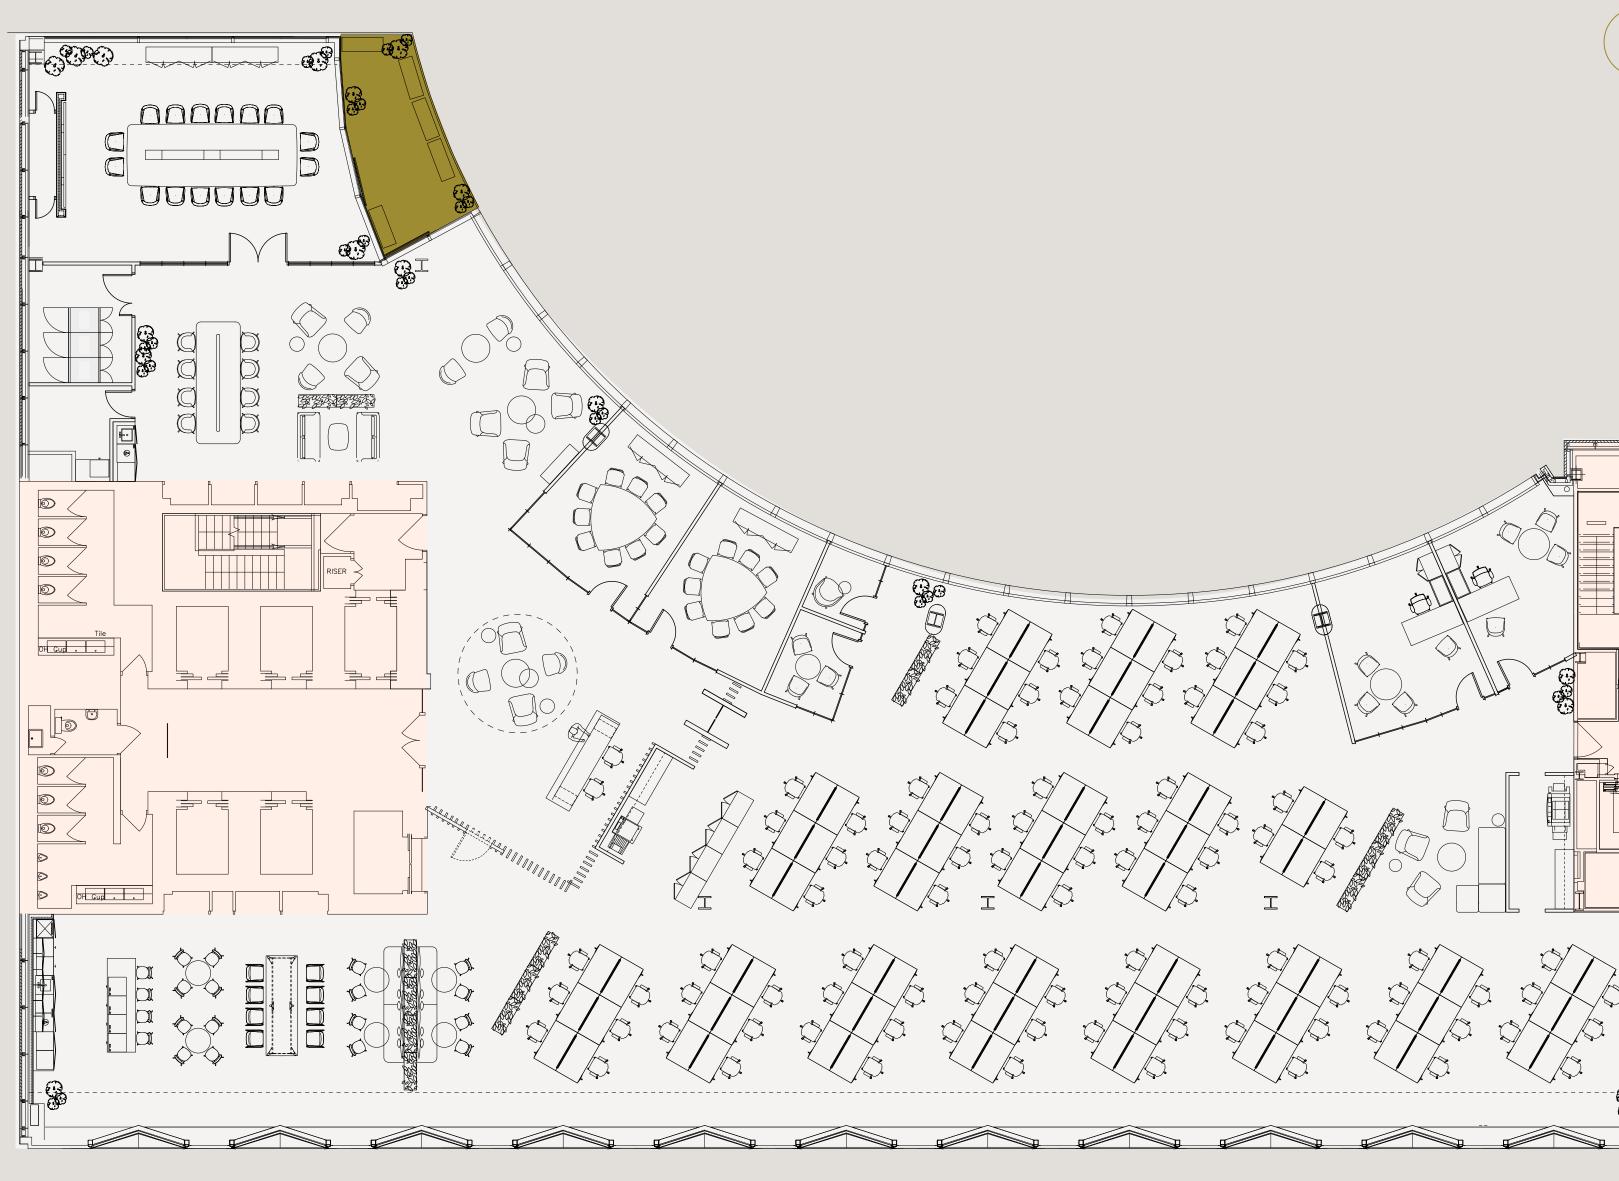

hh

Private Terrace

on Level 9

Wired Score Platinum

Office 11,325 sq ft / 1052.1 sq m

### Кеу

- Office
- Core
- Terrace

Office 11,325 sq ft / 1052.1 sq m

### Indicative Fit-Out

- 01 Reception
- 01 Waiting Area
- 94 Open Plan Desking
- O1 16 Person Boardroom
- 02 9 Person Meeting Room
- 05 Call Rooms
- 02 Executive Office
- 01 Large Breakout
- 01 Teapoint
- O1 Informal Meeting Zones
- 01 Comms Room

### Кеу

Fitted Office

- Core
- Terrace

THE 9<sup>TH</sup> FLOOR of 100 Wood Street is flooded with natural light, with it's unique east-facing windows and private terrace adding to its sense of spaciousness and vibrancy. This expansive Cat A floor is the perfect collaborative workspace.