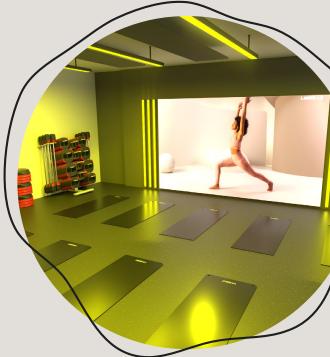

The Studio provides on-demand, immersive workouts and holistic wellness classes featuring a captivating 3.8m wide screen known as 'The Wall'. Enhanced with music-reactive lighting, high-definition sound, and accessible 24/7, it offers limitless opportunities for both individual and group workouts.