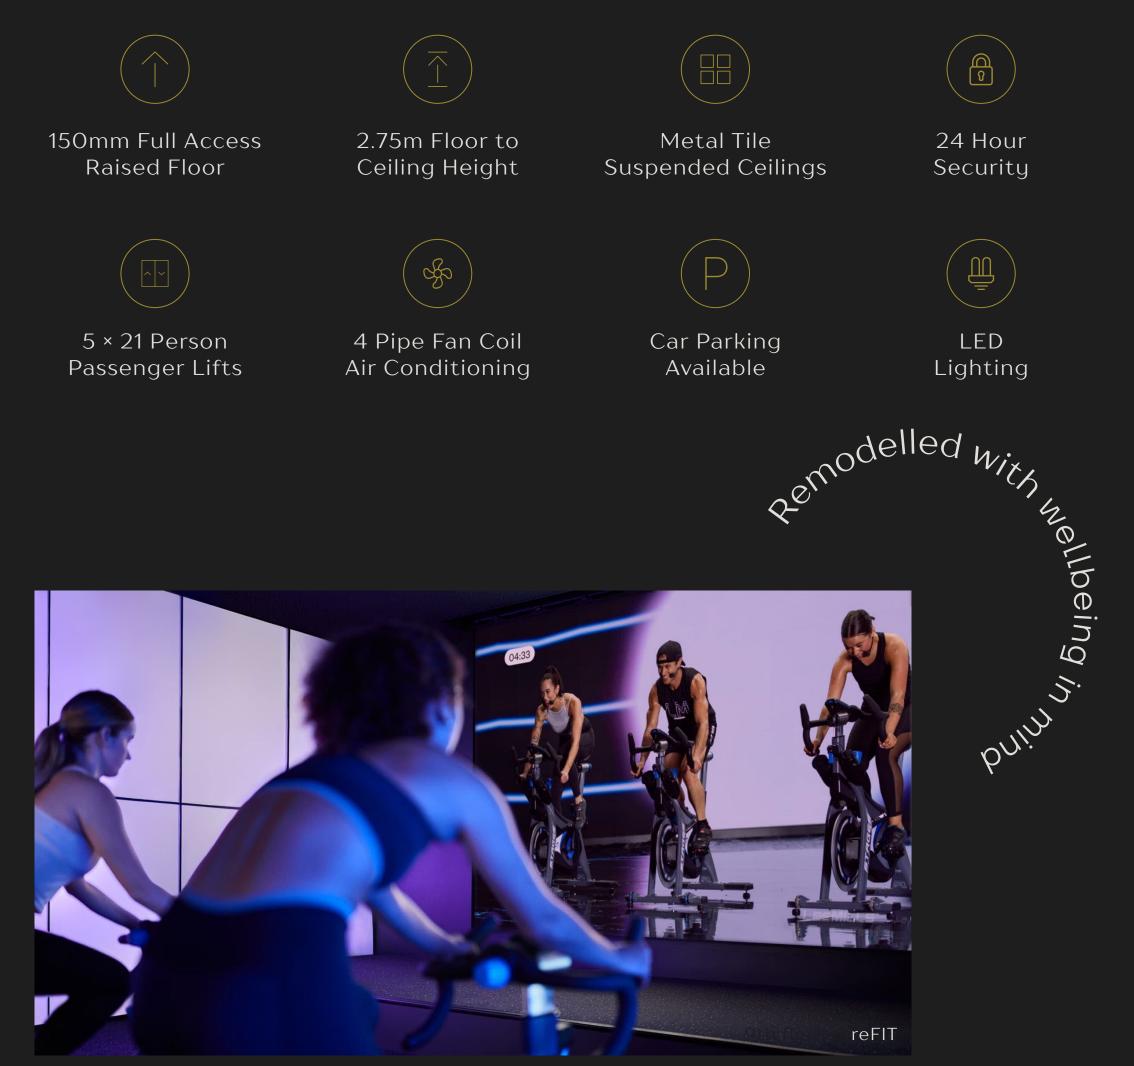

### Primed for working out with bespoke fitness facilities, powered by reFIT

THE 2,500 SQ FT BESPOKE GYM at 100 Wood Street boasts state-of-the-art cardio technology, as well as a comprehensive array of strength and functional equipment tailored to accommodate various training styles and fitness objectives.

The Studio provides on-demand, immersive workouts and holistic wellness classes featuring a captivating 3.8m wide screen known as 'The Wall'. Enhanced with music-reactive lighting, high-definition sound, and accessible 24/7, it offers limitless opportunities for both individual and group workouts.

CLICK TO PREVIEW THE SPACE

MyZone Effort Dedicated Tracking Gym Zones

Bose Sound System

Apple Airplay or Chromecast