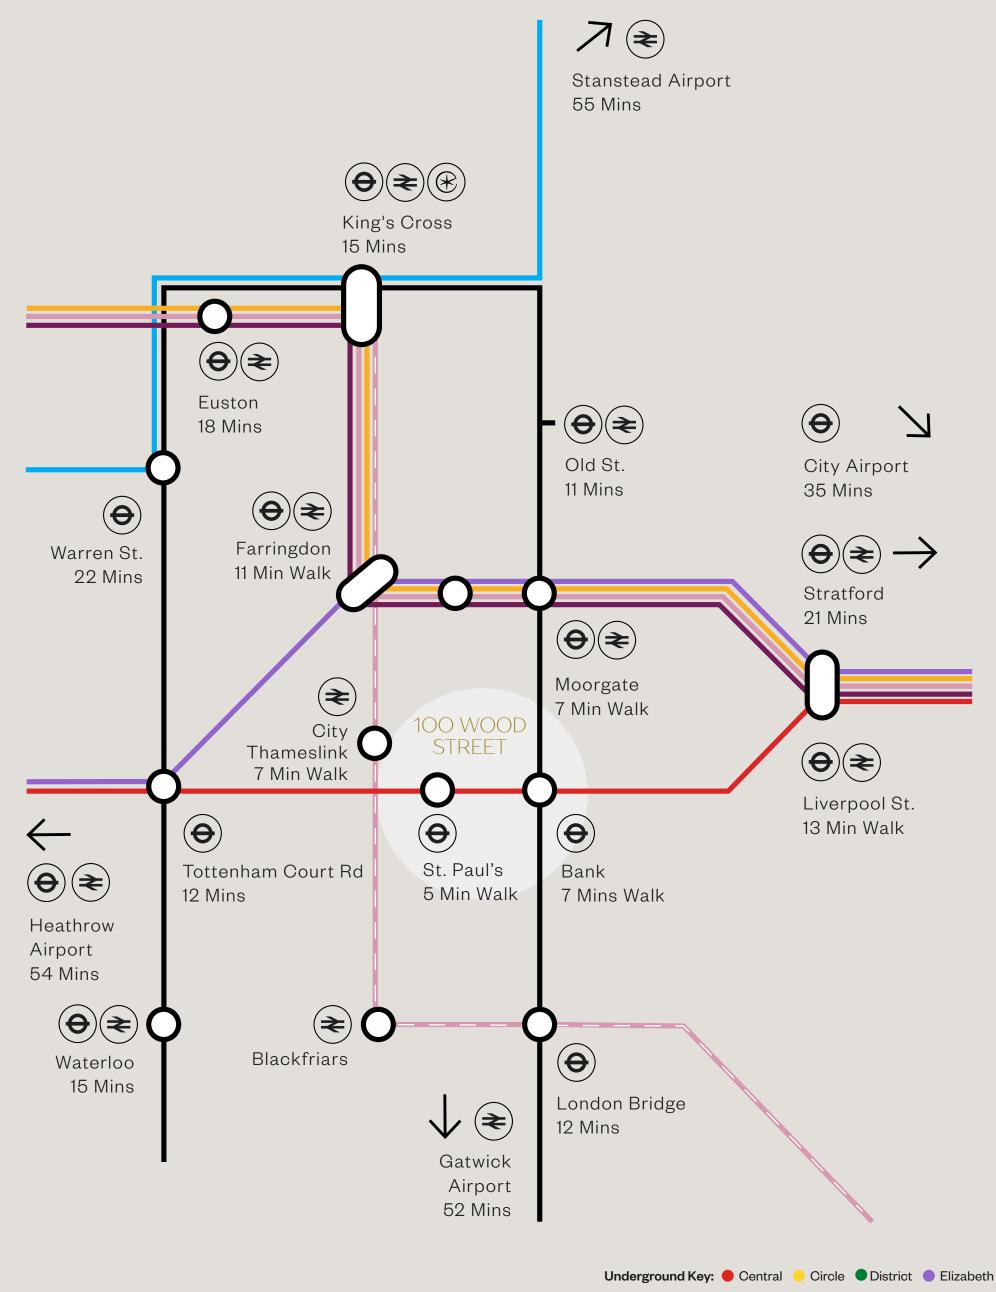

## Less than 15 minutes walk to nine transport hubs

#### 100 WOOD STREET

Hammersmith & City 🛑 Metropolitan 🗨 Northern 😑 Victoria

5 ~ 16

CITY OF LONDON