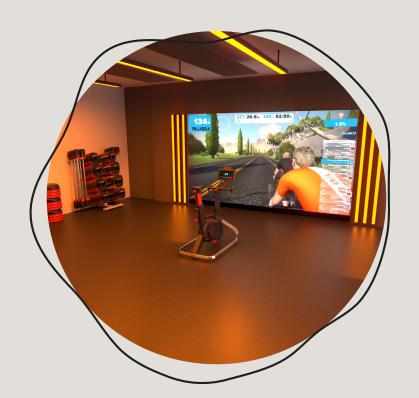

### Primed for working out with bespoke fitness facilities, powered by reFIT

THE 2,500 SQ FT BESPOKE GYM at 100 Wood Street boasts state-of-the-art cardio technology, as well as a comprehensive array of strength and functional equipment tailored to accommodate various training styles and fitness objectives.

The Studio provides on-demand, immersive workouts and holistic wellness classes featuring a captivating 3.8m wide screen known as 'The Wall'. Enhanced with music-reactive lighting, high-definition sound, and accessible 24/7, it offers limitless opportunities for both individual and group workouts.

CLICK TO PREVIEW THE SPACE

MyZone Effort Dedicated Tracking Gym Zones

Bose Sound System

Apple Airplay or Chromecast