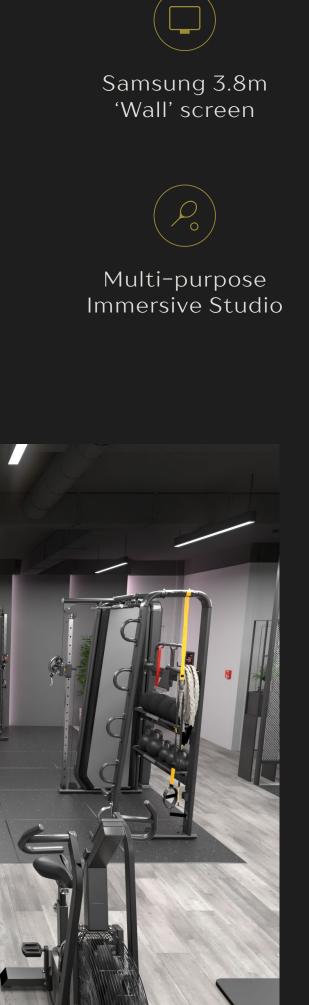

The Studio provides on-demand, immersive workouts and holistic wellness classes featuring a captivating 3.8m wide screen known as 'The Wall'. Enhanced with music-reactive lighting, high-definition sound, and accessible 24/7, it offers limitless opportunities for both individual and group workouts.