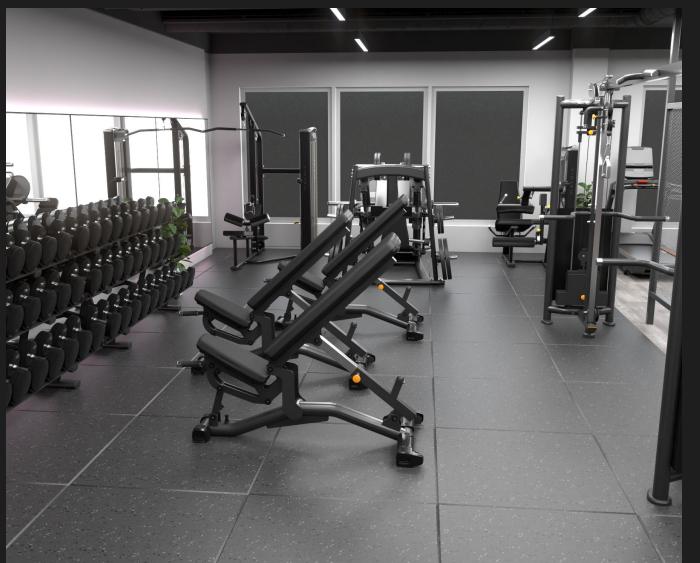

### Primed for working out with bespoke fitness facilities, powered by reFIT

THE 2,500 SQ FT BESPOKE GYM at 100 Wood Street boasts state-of-the-art cardio technology, as well as a comprehensive array of strength and functional equipment tailored to accommodate various training styles and fitness objectives.

The Studio provides on-demand, immersive workouts and holistic wellness classes featuring a captivating 3.8m wide screen known as 'The Wall'. Enhanced with music-reactive lighting, high-definition sound, and accessible 24/7, it offers limitless opportunities for both individual and group workouts.