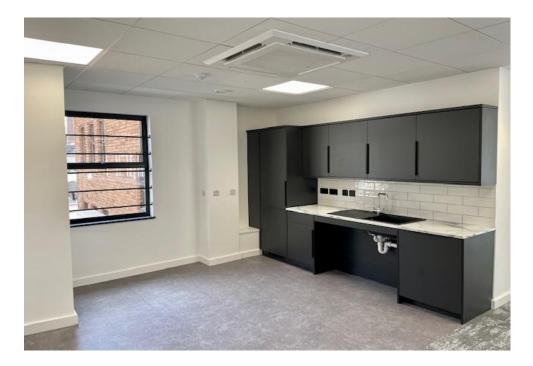

## Description

Vine House is a three-storey mixed office and retail property.

The property has undergone a full refurbishment to provide the following specification:

- Suspended ceilings
- · New carpets and newly decorated
- New air conditioning
- · Perimeter trunking
- · Brand new male, female and disabled WCs
- Brand new kitchen facilities
- Coded secure entrance door & suite access
- Passenger lift