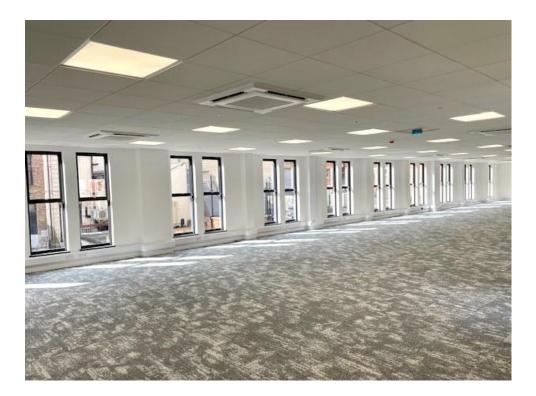

## Description

Vine House is a three-storey mixed office and retail property.

The property has undergone a full refurbishment to provide the following specification:

- Suspended ceilings
- · New carpets and newly decorated
- New air conditioning
- · Perimeter trunking
- · Brand new male, female and disabled WCs
- Brand new kitchen facilities
- Coded secure entrance door & suite access
- Passenger lift

#### Accommodation

The available suite provides the following approximate Net Internal Area (NIA)

|             | Sq M   | Sq Ft |
|-------------|--------|-------|
| First Floor | 287.07 | 3,090 |