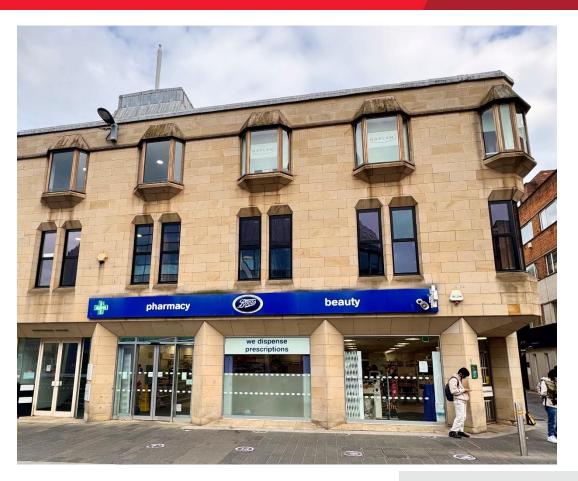

**TO LET** 1<sup>st</sup> Floor, Vine House 148-152 Northumberland Street, Newcastle Upon Tyne, NE1 7DQ

#### Location

Vine House is accessed off Vine Lane, situated just off the prime pitch of Northumberland Street, occupied by retailers such as Fenwick, Primark and Marks & Spencer.

Vine House is in close proximity to principal business locations including, INTU Eldon Square, Civic Centre and Newcastle & Northumbria University.

The property also benefits from its locality to both Haymarket Bus and Metro station which are located directly opposite providing excellent transport connections throughout Newcastle, Gateshead, Sunderland and Northumberland. Vehicular access is provided via the A167(M) into central Newcastle which further adjoins onto the A1(North/South).